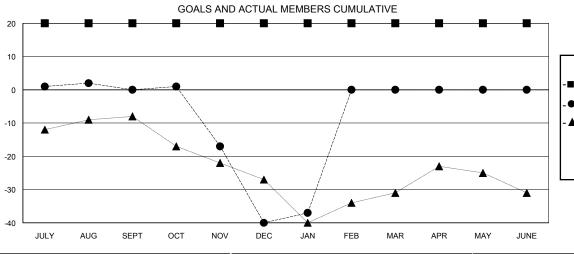

## GMT: STEVE ANTON LOCATION MICHIGAN

| Clubs                 |               |           |               | Members               |                           |                         |                                              |
|-----------------------|---------------|-----------|---------------|-----------------------|---------------------------|-------------------------|----------------------------------------------|
| RESULTS FOR 2018-2019 |               |           |               | RESULTS FOR 2018-2019 |                           |                         |                                              |
| QUARTER               | NEW CLUB GOAL | NEW CLUBS | DROPPED CLUBS | QUARTER               | MEMBER GROWTH NET<br>GOAL | MEMBER GROWTH<br>ACTUAL | DROPPED MEMBERS ACTUAL (including transfers) |
| JULY/AUG/SEPT         | 1             | 0         | 0             | JULY/AUG/SEPT         | 20                        | 33                      | 30                                           |
| OCT/NOV/DEC           | 0             | 0         | 1             | OCT/NOV/DEC           | 0                         | 24                      | 60                                           |
| JAN/FEB/MAR           | 0             | 0         | 0             | JAN/FEB/MAR           | 0                         | 29                      | 8                                            |
| APR/MAY/JUNE          | 0             | 0         | 0             | APR/MAY/JUNE          | 0                         | 0                       | 0                                            |

## GOALS AND ACTUAL NEW CLUBS CUMULATIVE

| -■- MEMBER GROWTH NET GOAL        |
|-----------------------------------|
| - ● - MEMBER GROWTH ACTUAL        |
| - ▲ - LAST YEAR MEMBERSHIP ACTUAL |
|                                   |
|                                   |
|                                   |